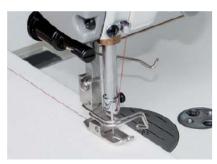

High speed industrial lockstitch sewing machine (stitch type 301) for general seaming and a wide range of applications. This machine can be used for all straight stitching operations on light to medium-heavy materials.