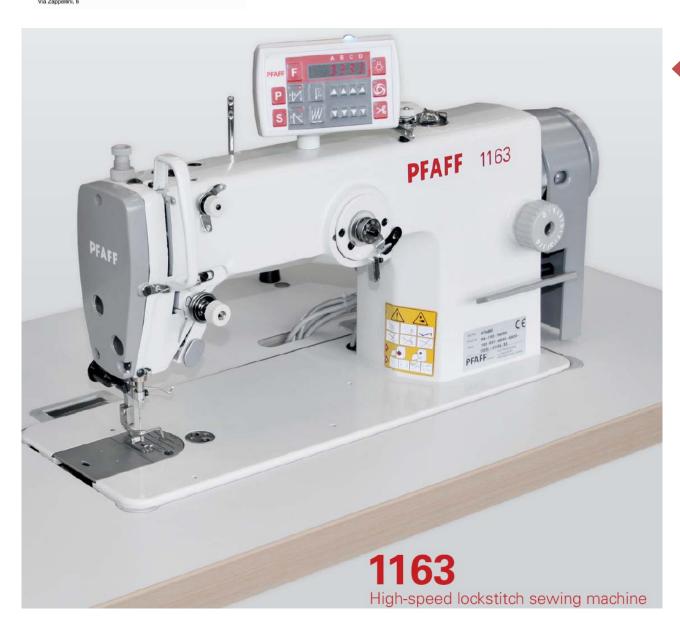

High speed industrial lockstitch sewing machine (stitch type 301) for general seaming and a wide range of applications. This machine can be used for all straight stitching operations on light to medium-heavy materials.

## Performance:

- Sewing speed of up to 5,000 s.p.m.
- Low maintenance
- Automatic lubrication
- Very competitive price
- Global spare parts supply through PFAFF service & sales

## Standard-Versions /

| Machines |   | -900/93 | -909/93 | -910/93 | -911/93 | Speed max.<br>(s.p.m) | Stitch<br>length<br>(mm) | Model |
|----------|---|---------|---------|---------|---------|-----------------------|--------------------------|-------|
| 1163     | • |         |         |         |         | 5,000                 | 4.0 mm                   | В     |
| 1163     | • | •       | •       | 0       | •       | 5,000                 | 4.0 mm                   | В     |
| 1163     | • |         |         |         |         | 3,000                 | 7.0 mm                   | С     |
| 1163     | • | •       | •       | 0       | •       | 3,000                 | 5.0 mm                   | С     |