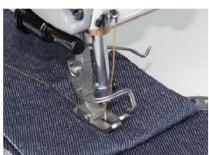

High speed industrial lockstitch sewing machine (stitch type 301) for general seaming and a wide range of applications. This machine can be used for all straight stitching operations on light to medium-heavy materials.