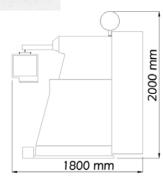

owered shaft for lasts high up to 240 mm (for example snowboard shoes or boots), or up to 150 mm (for example laced ankle boot and work shoes) with feather key that assures the quick change of the support;
- additional adjustable vulkollan finger; it improves the pressing of the uppers on last of high numbering in the connection between ball and waist;
- outer adjustment of the pressure of the last and/or heel band entry;
- upper spreaders unit to allow the descent of the injectors with uppers with very marked preforming;
- control console on the right;
- motorized adjustment of the heel band position;
- table to place the operator's tools;
- wheels for machine handling;
- device to transfer programs to copy and/or transfer the memorized programs to another machine of the same model.











## BOMBELLI GIANCARLO S.p.A.

Capitale Soc. Euro 600.000 int. versato
Sede Amministrativa:
20015 S. Lorenzo di Parabiago (Milano - Italy)
SS. del Sempione 49/51
S 0331.55.10.25 (7 linee)
P.O. Box 88
TELEFAX 0331.55.16.72
E-Mait: bombelli@bombelli-spa.com
E-Mait: sales@bombelli-spa.com
http://www.bombelli-spa.com
Partita IVAI TO 0785890120
REA. Milano 1028058
REA. Varese 157300
Codice Fiscale e Numero Iscrizione
Registro Impresse di Varese 00785890120
Meccanografico Varese 028137

Sede Legale: 21052 Busto Arsizio (Varese) Via Zappellini, 6