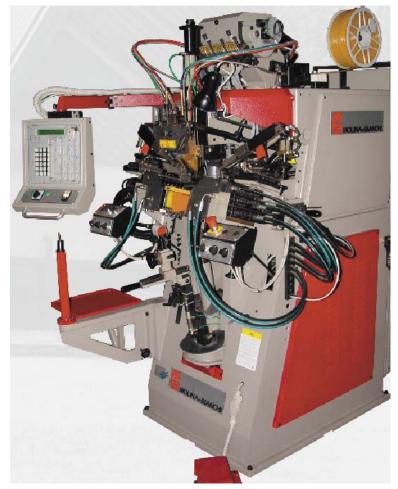

# Mark 1 Heel seat and sides lasting machine

Mark 1 is a heel seat lasting machine by tacks and sides lasting machine by distribution of hot-melt cement for the lasting of footwear for man and lady with any heel height:

the heel seat is lasted by 21 tacks, that can change in quantity and length, with the opportunity to use tacks of different length at the same time;

the memorization of 61 different programs for as many shoe models and a set of parameters that can be set out from the keyboard optimize the working of the model in progress;

the automatic noticing and memorization of the insole profile, from the heel to the ball and the simultaneous positioning, according to this profile, of the sides lasting unit carry out the accurate execution of the working without manual interventions.