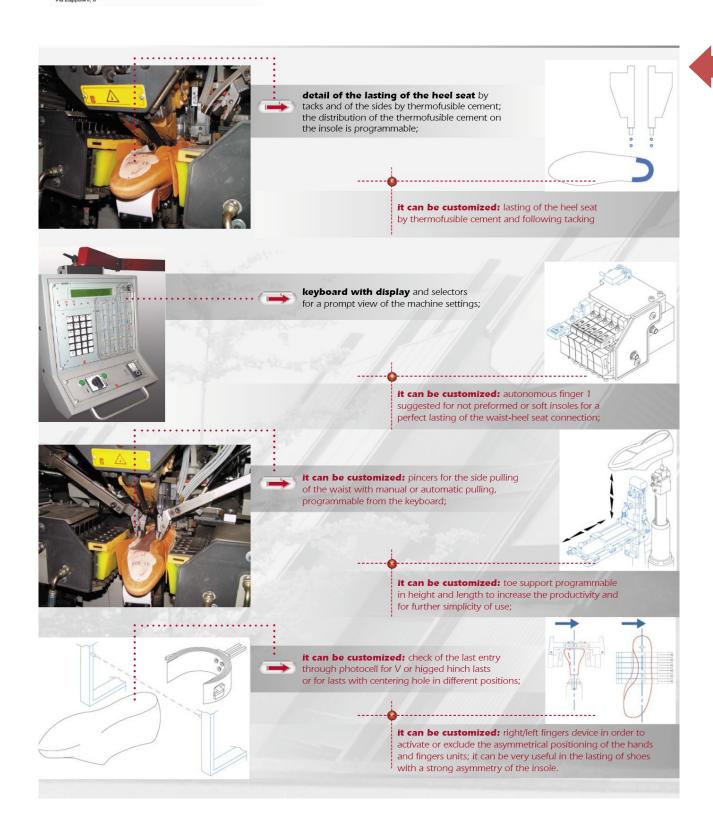

the heel seat is lasted by 21 tacks, that can change in quantity and length, with the opportunity to use tacks of different length at the same time;

the memorization of 61 different programs for as many shoe models and a set of parameters that can be set out from the keyboard optimize the working of the model in progress;

the automatic noticing and memorization of the insole profile, from the heel to the ball and the simultaneous positioning, according to this profile, of the sides lasting unit carry out the accurate execution of the working without manual interventions.

# it can be customized

- side pincers; with manual and automatic pulling, independent on inner/outer side;
- heel seat lasting with thermofusible and opportunity of following tacking;
- oprogrammable toe support both in height and length;
- finger 1 exclusion; with self-feeding particularly suitable for not preformed or difficult insoles:
- hands unit with right/left fingers device; for shoes with a strong asymmetry of the insole;
- automatic rh-lh positioning of the wipers that lead the hammers: it is useful with very asymmetrical heel seats;
- hands-fingers shutter: quick separate exclusion of the single hand or finger;
- check of the last entry through photocell; it keeps constant the entry position of the last for a better lasting;
- motorized and programmable adjustment of the hands unit height, different for the inner and outer part of the last; for shoes with very curved waist such as qolf, tennis, skating shoes and surgical boots;
- last entry unit to arrange the last collection by handler;
- height adjustment of each single hand trough a screw for a better seizing of the upper;
- adjustment of the hands speed; for a synchronized closing of the hands unit:
- quick change of the last support; extension that allows the quick change of the last support;
- modification for high lasts; last support lowered shaft for lasts high up to 240 mm (for example snowboard shoes or boots), or up to 150 mm (for example laced ankle boot and work shoes) with feather key that assures the quick change of the support;
- additional adjustable vulkollan finger; it improves the pressing of the uppers on last of high numbering in the connection between ball and waist;
- outer adjustment of the pressure of the last and/or heel band entry;
- upper spreaders unit to allow the descent of the injectors with uppers with very marked preforming;
- control console on the right;
- motorized adjustment of the heel band position;
- table to place the operator's tools;
- wheels for machine handling;
- device to transfer programs to copy and/or transfer the memorized programs to another machine of the same model.