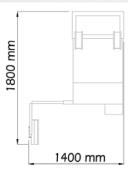

lowered shaft for lasts high up to 240 mm (for example snowboard shoes or boots), or up to 150 mm (for example laced ankle boot and work shoes) with feather key that assures the quick change of the support;
- additional adjustable vulkollan finger; it improves the pressing of the uppers on last of high numbering in the connection between ball and waist;
- outer adjustment of the pressure of the last and/or heel band entry;
- upper spreaders unit to allow the descent of the injectors with uppers with very marked preforming;
- control console on the right;
- motorized adjustment of the heel band position;
- table to place the operator's tools;
- wheels for machine handling;
- device to transfer programs to copy and/or transfer the memorized programs to another machine of the same model.











## BOMBELLI GIANCARLO S.p.A.

Capitale Soc. Euro 600.000 int. versato
Sede Amministrativa:
20015 S. Lorenzo di Parabiago (Milano - Italy)
SS. del Sempione 49/51
S 0331.55.10.25 (7 linee)
P.O. Box 88
TELEFAX 0331.55.16.72
E-Mait: bombelli@bombelli-spa.com
E-Mait: sales@bombelli-spa.com
http://www.bombelli-spa.com
Partita IVAI TO 0785890120
REA. Milano 1028058
REA. Varese 157300
Codice Fiscale e Numero Iscrizione
Registro Impresse di Varese 00785890120
Meccanografico Varese 028137

Sede Legale: 21052 Busto Arsizio (Varese) Via Zappellini, 6