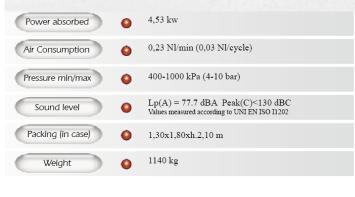

rt lowered shaft for lasts high up to 240 mm (for example snowboard shoes or boots), or up to 150 mm (for example laced ankle boot and work shoes) with feather key that assures the quick change of the support;
- additional adjustable vulkollan finger; it improves the pressing of the uppers on last of high numbering in the connection between ball and waist;
- outer adjustment of the pressure of the last and/or heel band entry;
- upper spreaders unit to allow the descent of the injectors with uppers with very marked preforming;
- control console on the right;
- motorized adjustment of the heel band position;
- table to place the operator's tools;
- wheels for machine handling;
- device to transfer programs to copy and/or transfer the memorized programs to another machine of the same model.











## BOMBELLI GIANCARLO S.p.A.

Capitale Soc. Euro 600.000 int. versato
Sede Amministrativa:
20015 S. Lorenzo di Parabiago (Milano - Italy)
SS. del Sempione 49/51
S 0331.55.10.25 (7 linee)
P.O. Box 88
TELEFAX 0331.55.16.72
E-Mait: bombelli@bombelli-spa.com
E-Mait: sales@bombelli-spa.com
http://www.bombelli-spa.com
Partita IVAI TO 0785890120
REA. Milano 1028058
REA. Varese 157300
Codice Fiscale e Numero Iscrizione
Registro Impresse di Varese 00785890120
Meccanografico Varese 028137

Sede Legale: 21052 Busto Arsizio (Varese) Via Zappellini, 6