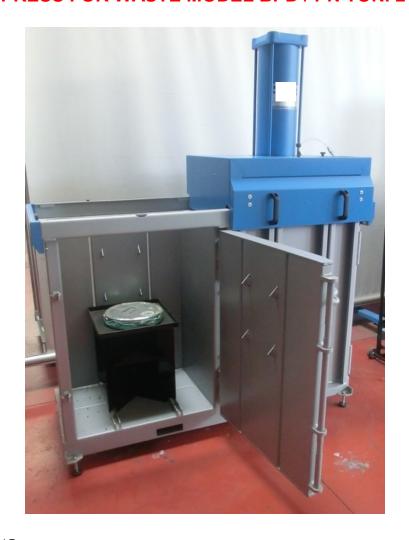

## PNEUMATIC PRESS FOR WASTE MODEL BPD / PN TON. 2

## **SPECIFICATIONS**

Pneumatic operation by lever and manual loading Power Ton. 2,

Pressure of 8 bar

Dim room packing 500 mm x 700 mm x 800 hmm,

Size dimensions 660 mm x 1718 mm x 1960 hmm,

Binding facilitated two-track,

Rostra containment material,

Reel Holders + cart extraction package Weight Kg 420 (approx)