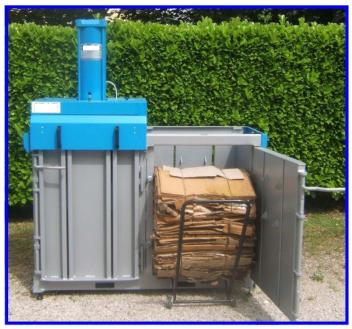

## PNEUMATIC PRESS FOR WASTE MODEL BPD / PN TON. 2

## **SPECIFICATIONS**

Pneumatic operation by lever and manual loading Power Ton. 2,

Pressure of 8 bar

Dim room packing 500 mm x 700 mm x 800 hmm,

Size dimensions 660 mm x 1718 mm x 1960 hmm,

Binding facilitated two-track,

Rostra containment material,

Reel Holders + cart extraction package Weight Kg 420 (approx)