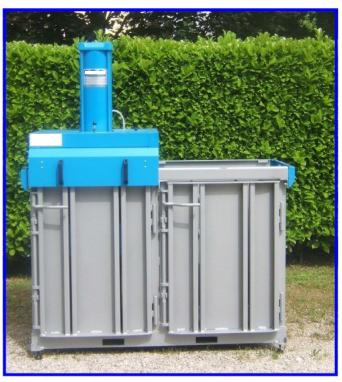

## PNEUMATIC PRESS FOR WASTE MODEL BPD / PN TON. 2

## **SPECIFICATIONS**

Pneumatic operation by lever and manual loading Power Ton. 2,

Pressure of 8 bar

Dim room packing 500 mm x 700 mm x 800 hmm,

Size dimensions 660 mm x 1718 mm x 1960 hmm,

Binding facilitated two-track,

Rostra containment material,

Reel Holders + cart extraction package Weight Kg 420 (approx)